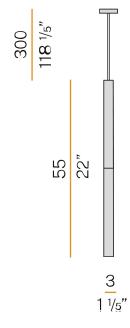

# Technical drawing

3m (118,1") long suspension and power cable in transparent PVC.

Power canopy with galvanized sheet metal ceiling bracket and pickled sheet metal  $% \left( 1\right) =\left( 1\right) \left( 1\right) +\left( 1\right) \left( 1\right) \left( 1\right) +\left( 1\right) \left( 1\right$ covering in white polyacrylic paint.

#### Data sheet

| CODE                     | L09501.000.0401     |
|--------------------------|---------------------|
| SYSTEM POWER CONSUMPTION | 4W                  |
| EFFICACY                 | 59.5lm/W            |
| LIGHT SOURCE             | LED                 |
| LIGHT SOURCE LIFETIME    | L70 (B50) 60.000h   |
| COLOUR TEMPERATURE       | 3000K Ra>90         |
| LIGHT DISTRIBUTION       | diffused            |
| POWER SUPPLY             | 220-240V AC         |
| FREQUENCY                | 50/60Hz             |
| ELECTRICAL CONFIGURATION | ON-OFF              |
| DRIVER                   | integrated included |
| NOMINAL LUMINOUS FLUX    | 286lm               |
| LUMEN OUTPUT             | 238lm               |
| EFFICIENCY               | 83.2%               |
| WEIGHT                   | 0,62 Kg             |
| PROTECTION DEGREE        | IP20                |
| COLOUR TOLLERANCES       | SDCM 3              |
| PACKING DIMENSIONS (CM)  | 13,0 x 65,0 x 13,0  |