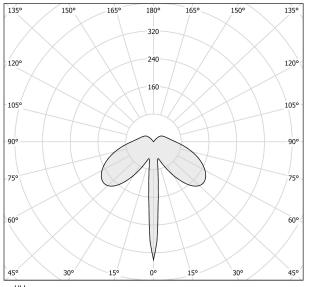

|
| WEIGHT                   | 0,62 Kg             |
| PROTECTION DEGREE        | IP20                |
| COLOUR TOLLERANCES       | SDCM 3              |
| PACKING DIMENSIONS (CM)  | 13,0 x 65,0 x 13,0  |



Suspension lighting fixture for interiors, with direct and indirect light emission. Turned steel structure in white polyacrylic paint.

Turned aluminium heat sink.

Diffuser in partially mat borosilicate glass tube.

3m (118,1") long suspension and power cable in transparent PVC.

Power canopy with galvanized sheet metal ceiling bracket and pickled sheet metal  $% \left( 1\right) =\left( 1\right) \left( 1\right) +\left( 1\right) \left( 1\right) \left( 1\right) +\left( 1\right) \left( 1\right$ covering in white polyacrylic paint.







# Technical drawing



### Polar diagram