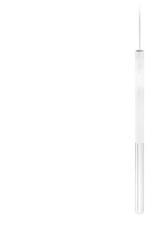

Suspension lighting fixture for interiors, with direct and indirect light emission. Turned steel structure in white polyacrylic paint.

Turned aluminium heat sink.

Diffuser in partially mat borosilicate glass tube.

3m (118,1") long suspension and power cable in transparent PVC.

Power canopy with galvanized sheet metal ceiling bracket and pickled sheet metal  $% \left( 1\right) =\left( 1\right) \left( 1\right) +\left( 1\right) \left( 1\right) \left( 1\right) +\left( 1\right) \left( 1\right$ covering in white polyacrylic paint.